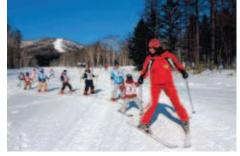

### YOUR 44 CLUB MED VACATION **INCLUDES**

- Accommodation in a Club Room (other room types available at extra cost)
- ✓ All meals, wine, beer and soft drinks
- ☑ Bar drinks and snacks
- ✓ Mini Club Med<sup>TM</sup> (ages 4 to 10)
- ✓ Junior's Club Med® (ages 11 to 17)<sup>(1)</sup>
- ✓ Ski pass (from age 4)\*\*\*
- ✓ Group lessons for all levels: Alpine skiing (from age 4 in the snow garden), snowboarding (from age 8)
- ✓ Discovery Sports Classes for beginners: flying trapeze, yoga, fitness
- ✓ Luge runs, ice skating, Canadian bath (heated outdoor bath), cardiotraining room, indoor swimming pool, table tennis
- ✓ Sauna, jacuzzi
- ✓ Karaoke rooms
- Evening entertainment and parties