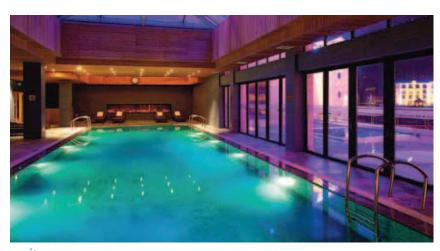

### YOUR 44 CLUB MED VACATION **INCLUDES**

- Accommodation in a Club Room (other room types available at extra cost)
- ✓ All meals, wine, beer and soft drinks
- ☑ Bar drinks and snacks
- ✓ Mini Club Med<sup>TM</sup> (ages 4 to 10)
- ✓ Junior's Club Med® (ages 11 to 17)<sup>(1)</sup>
- ✓ Ski pass (from age 4)\*\*\*
- ✓ Group lessons for all levels: Alpine skiing (from age 4 in the snow garden), snowboarding (from age 8)
- ✓ Discovery Sports Classes for beginners: flying trapeze, yoga, fitness
- ✓ Luge runs, ice skating, Canadian bath (heated outdoor bath), cardiotraining room, indoor swimming pool, table tennis
- ✓ Sauna, jacuzzi
- ✓ Karaoke rooms
- Evening entertainment and parties